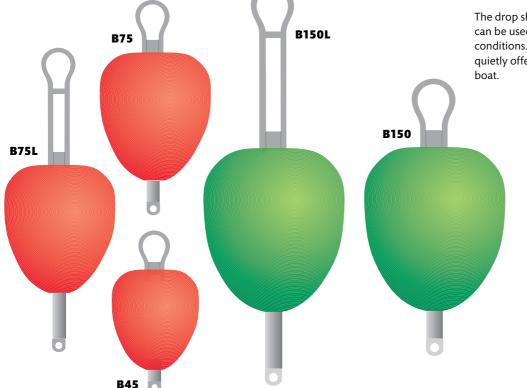

## Buoys

Marinetek **Buoys** are very strong, unsinkable and easy to anchor. the product range includes high bar rear anchorage buoys and low bar open water buoys. The 45 I, 75 I and 150 I buoys are of the highest quality and designed according to the boat anchorage regulations to enable safe anchorage for small and large boats.

## **TECHNICAL DATA**

Red is the standard production colour for the buoys, but other colours can be provided if required.

The buoys have a strong hot dip galvanised steel bar and a rotation moulded polyethylene plastic shell filled with foam.

The drop shape of the buoys ensures that they can be used year around and in all weather conditions. The are service free and operate quietly offering the best protection for your boat.

| DIMENSIONS (mm) | B45 | B45L | B75 | B75L | B150 | B150L |
|-----------------|-----|------|-----|------|------|-------|
| a               | 410 | 410  | 480 | 480  | 620  | 620   |
| b               | 140 | 250  | 150 | 260  | 200  | 300   |
| с               | 500 | 500  | 600 | 600  | 750  | 750   |
| d               | 200 | 400  | 250 | 500  | 300  | 700   |