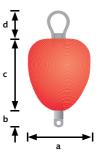

The drop shape of the buoys ensures that they can be used year around and in all weather conditions. The are service free and operate quietly offering the best protection for your boat.

| DIMENSIONS (mm) | B45 | B45L | B75 | B75L | B150 | B150L |
|-----------------|-----|------|-----|------|------|-------|
| a               | 410 | 410  | 480 | 480  | 620  | 620   |
| b               | 140 | 250  | 150 | 260  | 200  | 300   |
| с               | 500 | 500  | 600 | 600  | 750  | 750   |
| d               | 200 | 400  | 250 | 500  | 300  | 700   |