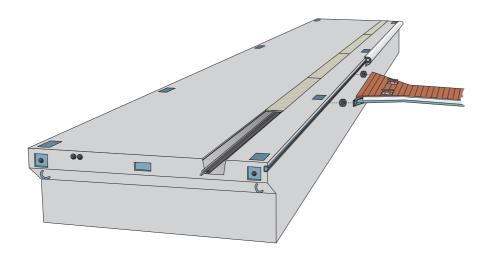

## Super Yacht Pontoons 3500, 4000

The **Super Yacht Pontoons** are part of the Premium Range and have been designed for the mooring of the biggest boats and of super yachts in modern marinas. The design of the units is based on the Marinetek Breakwaters and are of extremely strong construction with reinforced joints and mooring points. The pontoons have a high deck loading capacity and exceptional stability. Mooring can be by piles, chain or Seaflex.

## **TECHNICAL DATA**

Concrete strength: 45 N/mm<sup>2</sup> watertight, steel reinforced plastic fibre concrete. Exposure class according to European EN 206-1 standard.

Core: Expanded polystyrene, density 15 kg/m<sup>3</sup>

Reinforcement: Partly or fully hot dip galvanised or stainless steel

Optional accessories: Concrete coatings, wooden deck, fixing rails, cable ducts, service channels (240x120 / 350x250 mm) and fenders (timber or plastic)